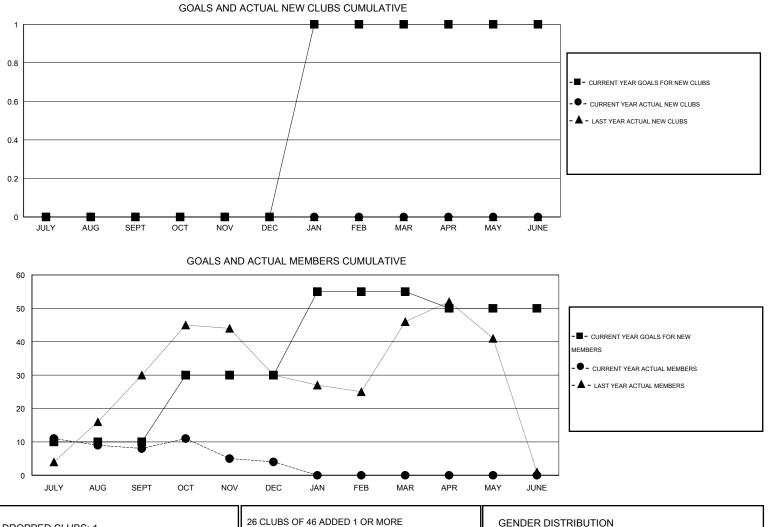

## LOCATION REP OF SOUTH AFRICA

GMT CA 6-Afi

|                       |                  | Clubs     |                  |                  |                       |                    | Members                             |                    |                  |
|-----------------------|------------------|-----------|------------------|------------------|-----------------------|--------------------|-------------------------------------|--------------------|------------------|
| RESULTS FOR 2015-2016 |                  |           |                  |                  | RESULTS FOR 2015-2016 |                    |                                     |                    |                  |
| QUARTER               | NEW CLUB<br>GOAL | NEW CLUBS | DROPPED<br>CLUBS | NET<br>GAIN/LOSS | QUARTER               | NEW MEMBER<br>GOAL | CHARTER AND<br>NEW MEMBERS<br>ADDED | DROPPED<br>MEMBERS | NET<br>GAIN/LOSS |
| JULY/AUG/SEPT         | 0                | 0         | 1                | -1               | JULY/AUG/SEPT         | 10                 | 35                                  | 27                 | 8                |
| OCT/NOV/DEC           | 0                | 0         | 0                | 0                | OCT/NOV/DEC           | 20                 | 24                                  | 28                 | -4               |
| JAN/FEB/MAR           | 1                | 0         | 0                | 0                | JAN/FEB/MAR           | 25                 | 0                                   | 0                  | 0                |
| APR/MAY/JUNE          | 0                | 0         | 0                | 0                | APR/MAY/JUNE          | -5                 | 0                                   | 0                  | 0                |